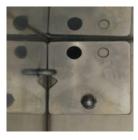

## **POWERSTEAM™ MODE**

Remove the acorn nut and lock washer. Remove the PowerPlate<sup>™</sup> from the mounting stud. Rotate plate so that the large rear vent is not covered by the plate. Slide the PowerPlate<sup>™</sup> onto the stud and install the lock washer then the acorn nut and tighten.

Á LA CARTE MODE

Remove the acorn nut and lock washer. Remove the PowerPlate<sup>™</sup> and flip it so the larger hole is lined up over the large vent hole. Slide the PowerPlate<sup>™</sup> onto the stud and install the lock washer then the acorn nut and tighten.

BATCH MODE

Leave as received from the factory.

MINUTES

accutemp.net | (800) 210-5907