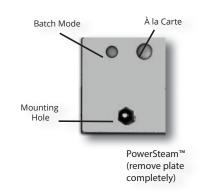

## EVOLUTION<sup>™</sup> STEAMER POWERPLATE<sup>™</sup> TECHNOLOGY

The **Evolution™ Boilerless Steamer** features PowerPlate<sup>™</sup> technology, which allows you to select from

PowerSteam<sup>™</sup> Mode: The fastest boilerless cook times.
Á la Carte Mode: Still less than 1 gallon of water per hour and energy efficient with faster cook times.
Batch Mode: Excellent for Batch cooking.
Maximum Water & Energy Efficiency.

## **POWERSTEAM™ MODE**

Remove the acorn nut and lock washer. Remove the PowerPlate<sup>™</sup> from the mounting stud. Rotate plate so that the large rear vent is not covered by the plate. Slide the PowerPlate<sup>™</sup> onto the stud and install the lock washer then the acorn nut and tighten.

Á LA CARTE MODE

Remove the acorn nut and lock washer. Remove the PowerPlate<sup>™</sup> and flip it so the larger hole is lined up over the large vent hole. Slide the PowerPlate<sup>™</sup> onto the stud and install the lock washer then the acorn nut and tighten.

BATCH MODE

Leave as received from the factory.

MINUTES

accutemp.net | (800) 210-5907