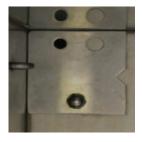

## **POWERSTEAM™ MODE**

Remove the acorn nut and lock washer. Remove the PowerPlate<sup>™</sup> from the mounting stud. Rotate plate so that the large rear vent is not covered by the plate. Slide the PowerPlate<sup>™</sup> onto the stud and install the lock washer then the acorn nut and tighten.

Á LA CARTE MODE

Remove the acorn nut and lock washer. Remove the PowerPlate<sup>™</sup> and flip it so the larger hole is lined up over the large vent hole. Slide the PowerPlate<sup>™</sup> onto the stud and install the lock washer then the acorn nut and tighten.

BATCH MODE

Leave as received from the factory.

MINUTES

accutemp.net | (800) 210-5907