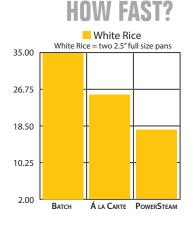

## EVOLUTION<sup>™</sup> STEAMER POWERPLATE<sup>™</sup> TECHNOLOGY

The **Evolution™ Boilerless Steamer** features PowerPlate<sup>™</sup> technology, which allows you to select from

PowerSteam<sup>™</sup> Mode: The fastest boilerless cook times.
Á la Carte Mode: Still less than 1 gallon of water per hour and energy efficient with faster cook times.
Batch Mode: Excellent for Batch cooking.
Maximum Water & Energy Efficiency.