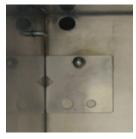

## **POWERSTEAM™ MODE**

Remove the acorn nut and lock washer. Remove the PowerPlate<sup>™</sup> from the mounting stud. Rotate plate so that the large rear vent is not covered by the plate. Slide the PowerPlate<sup>™</sup> onto the stud and install the lock washer then the acorn nut and tighten.

Á LA CARTE MODE

Remove the acorn nut and lock washer. Remove the PowerPlate<sup>™</sup> and flip it so the larger hole is lined up over the large vent hole. Slide the PowerPlate<sup>™</sup> onto the stud and install the lock washer then the acorn nut and tighten.

BATCH MODE

Leave as received from the factory.

MINUTES

accutemp.net | (800) 210-5907